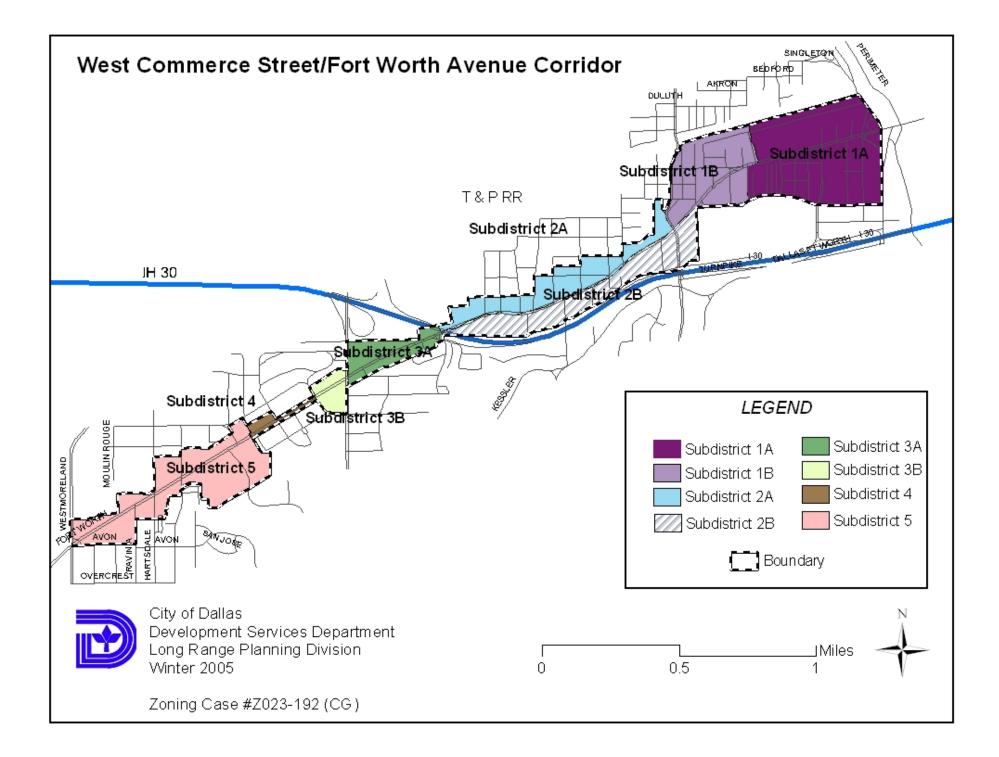

## WEST COMMERCE ST./FORT WORTH AVE. CORRIDOR MAIN AND ACCESSORY LAND USE CHART

| Land Use Category                                           | SUB-<br>DISTRICT | SUB-<br>DISTRICT       | SUB-<br>DISTRICT | SUB-<br>DISTRICT | SUB-<br>DISTRICT |
|-------------------------------------------------------------|------------------|------------------------|------------------|------------------|------------------|
|                                                             | 1                | 2                      | 3                | 4                | 5                |
| Agricultural Uses                                           |                  |                        |                  |                  |                  |
| Animal production